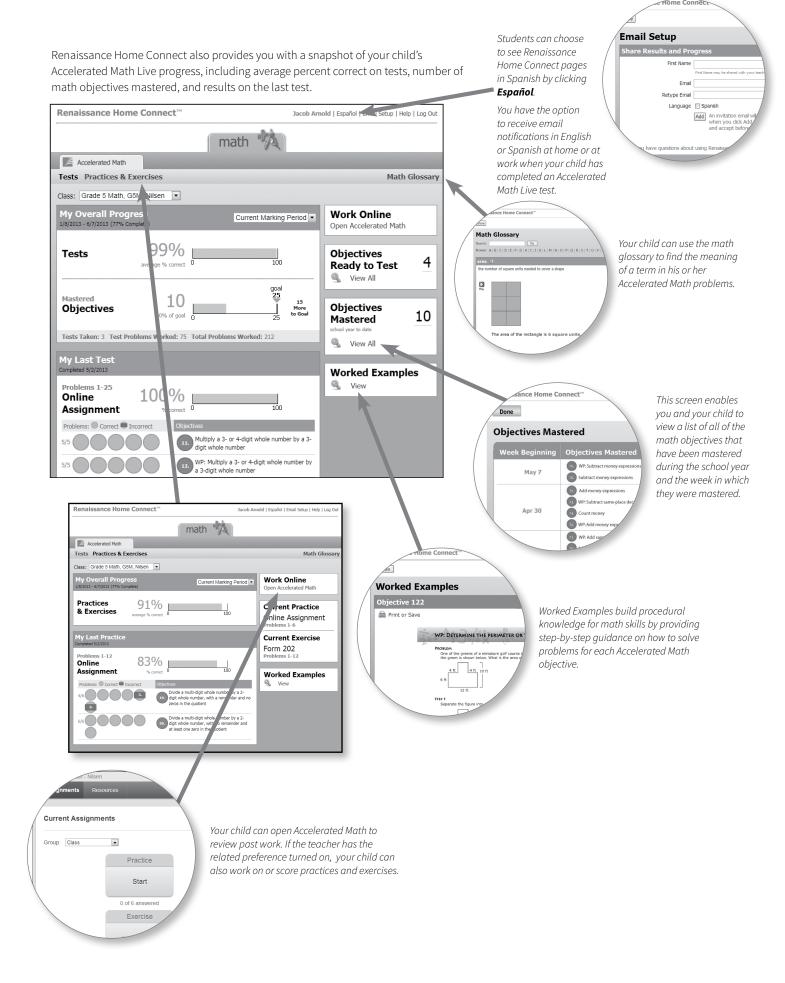

If you have Accelerated Math 2.0, Renaissance Home Connect provides your child a way to open the program and complete current practices. You and your child can also review past work and see resources (such as worked examples) to help with current work.

# How does Renaissance Home Connect help me improve my child's math progress?

- For Accelerated Math Live, you can see the most recent Accelerated Math practice and test results, as well as overall percent correct and total math objectives mastered toward goals.
- For both Accelerated Math Live and Accelerated Math 2.0, you can open Accelerated Math from home to review past work, and students can work on or score assignments from home. (For Accelerated Math Live, a preference determines what students can do.)
- You can give your child more practice on all levels of math facts from home via the web without the need to install separate software
- · You can receive emails that reveal results of math tests and provide links to the website where you can check progress.