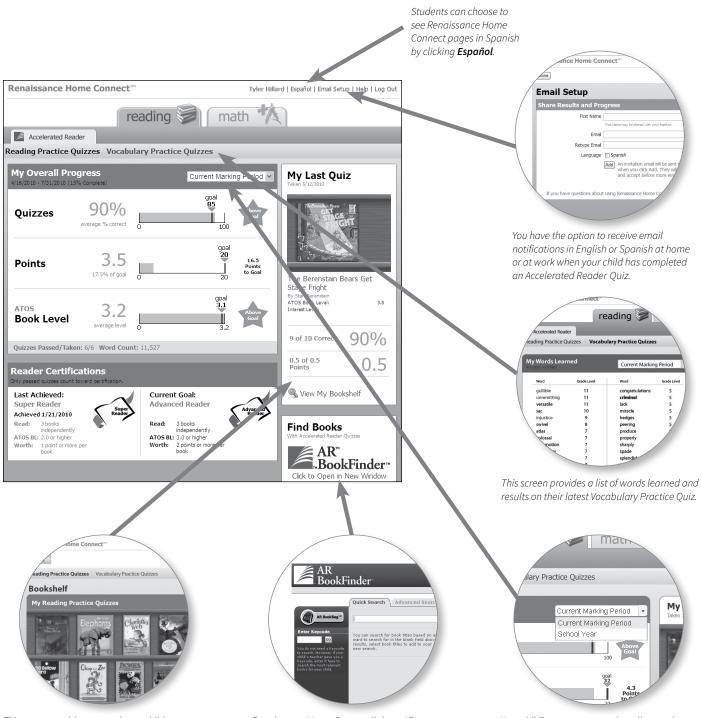

# Now you can view your child's academic progress online!

Renaissance Home Connect provides parents with a snapshot of their child's reading and math progress. Accelerated Reader progress includes average percent correct on quizzes, number of points earned, and results on the last quiz.

This screen enables you and your child to see all the books the child has read. By clicking on a book cover, you can get details on the book such as ATOS book level, word count, points, and more. Renaissance Home Connect links to AR BookFinder, the online search tool that makes it easy for you and your child to search for the next AR book to read. In AR BookFinder (as in Renaissance Home Connect), you may choose to see the pages in English or Spanish. Your child's progress toward reading goals can be monitored by either marking period or school year by using the drop-down menu.

## How does Renaissance Home Connect help me improve my child's reading progress?

- You can view your child's progress toward reading goals and reader certification, and view all books that your child has read and quizzes your child has taken.
- You can view all words a child has learned through Vocabulary Practice Quizzes. In addition, words the child missed are clearly marked so you can help your child learn those words.
- You can access an online search tool, AR BookFinder, to search for books using various criteria, including author, subject, or reading level.
- You can receive emails that reveal results for Reading Practice Quizzes and Vocabulary Practice Quizzes and provide links to the
  website where you can check progress.