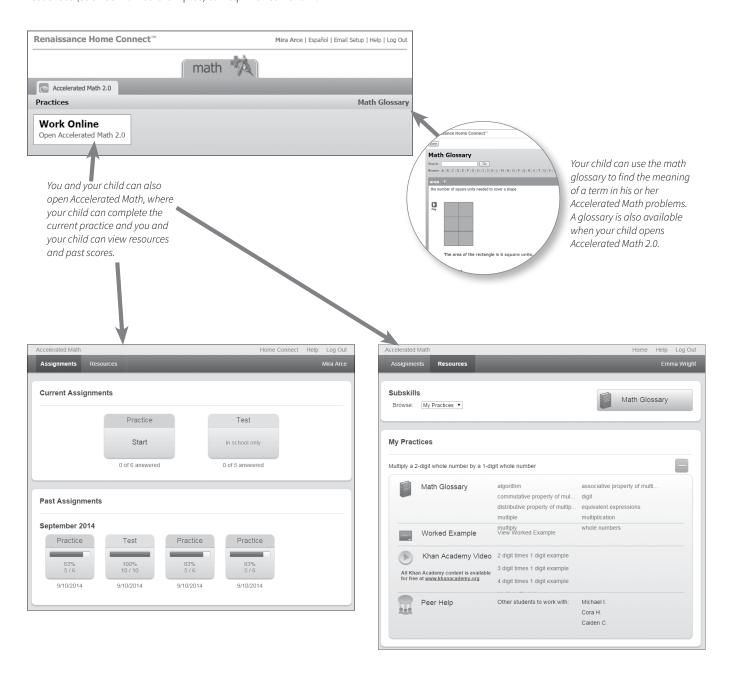

If you have Accelerated Math 2.0, Renaissance Home Connect provides your child a way to open the program and complete current practices. You and your child can also review past work and see resources (such as worked examples) to help with current work.

# How does Renaissance Home Connect help me improve my child's math progress?

- For Accelerated Math Live, you can see the most recent Accelerated Math practice and test results, as well as overall percent correct and total math objectives mastered toward goals.
- For both Accelerated Math Live and Accelerated Math 2.0, you can open Accelerated Math from home to review past work, and students can work on or score assignments from home. (For Accelerated Math Live, a preference determines what students can do.)
- You can give your child more practice on all levels of math facts from home via the web without the need to install separate software
- · You can receive emails that reveal results of math tests and provide links to the website where you can check progress.