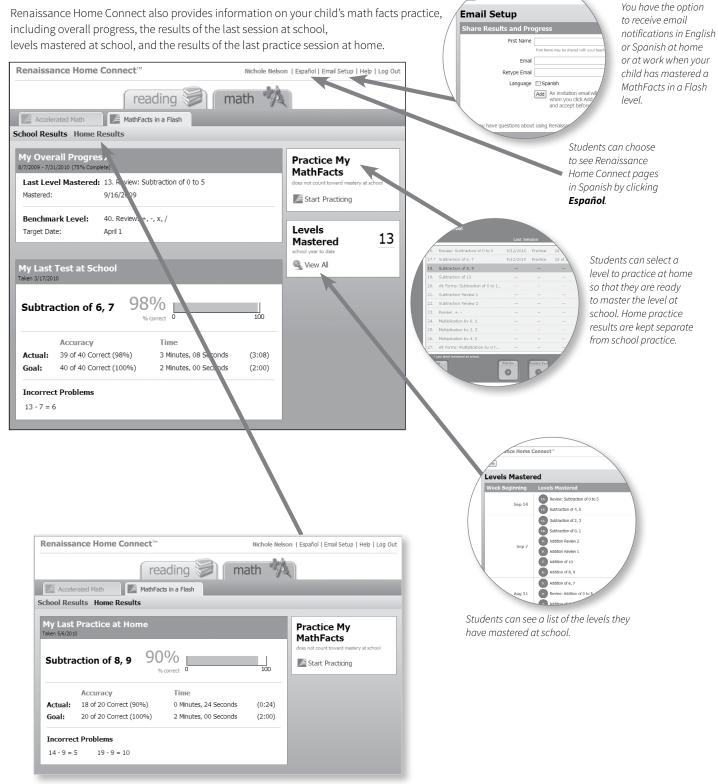

#### What is Renaissance Home Connect?

Renaissance Home Connect is a tool that connects the school and home to keep parents informed of their child's progress in Accelerated Reader, Accelerated Math Live, Accelerated Math 2.0, and MathFacts in a Flash, and encourages the child to practice reading and math at home.

# How does Renaissance Home Connect help me improve my child's math progress?

- For Accelerated Math Live, you can see the most recent Accelerated Math practice and test results, as well as overall percent correct and total math objectives mastered toward goals.
- For both Accelerated Math Live and Accelerated Math 2.0, you can open Accelerated Math from home to review past work, and students can work on or score assignments from home. (For Accelerated Math Live, a preference determines what students can do.)
- You can give your child more practice on all levels of math facts from home via the web without the need to install separate software
- · You can receive emails that reveal results of math tests and provide links to the website where you can check progress.

Home Connect

Students can see the results from their last practice session in Renaissance Home Connect.